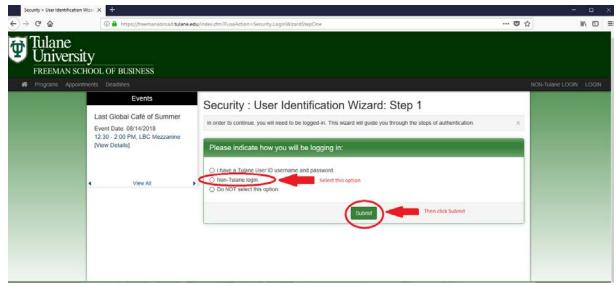

## Step 1:

You will receive an email from our office, Study Abroad & Exchange (freemanabroad@tulane.edu), with the subject "Tulane Study Abroad & Exchange Website: Login Information" Please click the link that corresponds to "Non-Tulane User ID login."

**Step 2:** You will be led to our login page. Select "Non-Tulane login" and click "Submit."

# Step 3:

Log in with your email address as the user ID and the temporary password provided in the initial email.

**Step 4:** Set your security questions.

**Step 5:** Change your password.

**Step 6:** Click on your incoming exchange application